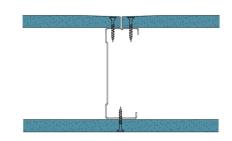

## 92-S-53 - SPEEDLINE System Data Sheet - Version V1 (24-10-23)

SPEEDLINE 92mm 'C' Stud Partition @600mm Ctrs, with Siniat GTEC 12.5mm dB Board each side

## System Performance Breakdown

Fire Resistance: BS476 Part 22:1987: Test Ref & Date or Applied Ref & Report: Max Height: Thickness: Duty Grade: BS 5234: Part 2:1992: Sound Insulation:

30/30 Minutes (Integrity/Insulation). BRE 269826 - BRE Report P102396-1011C Refer to Speedline Specification Clause 119 mm. (At Base Track, Excluding Finishes) Medium - Annexes A-F 40 RwdB, Date Tested or Assessed Against - 70-S-53