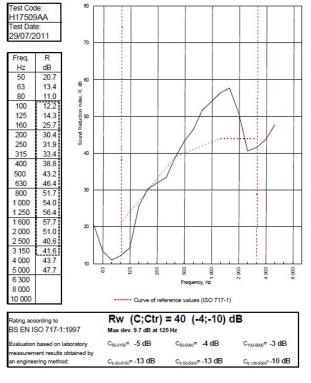

## System Performance Breakdown

Fire Resistance: BS476 Part 22:1987: Test Ref & Date or Applied Ref & Report: Max Height: Thickness: Duty Grade: BS 5234: Part 2:1992: Sound Insulation:

30/30 Minutes (Integrity/Insulation). BRE 269826 - BRE Report P102396-1011C Refer to Speedline Specification Clause 119 mm. (At Base Track, Excluding Finishes) Medium - Annexes A-F 40 RwdB, Date Tested or Assessed Against - 70-S-53